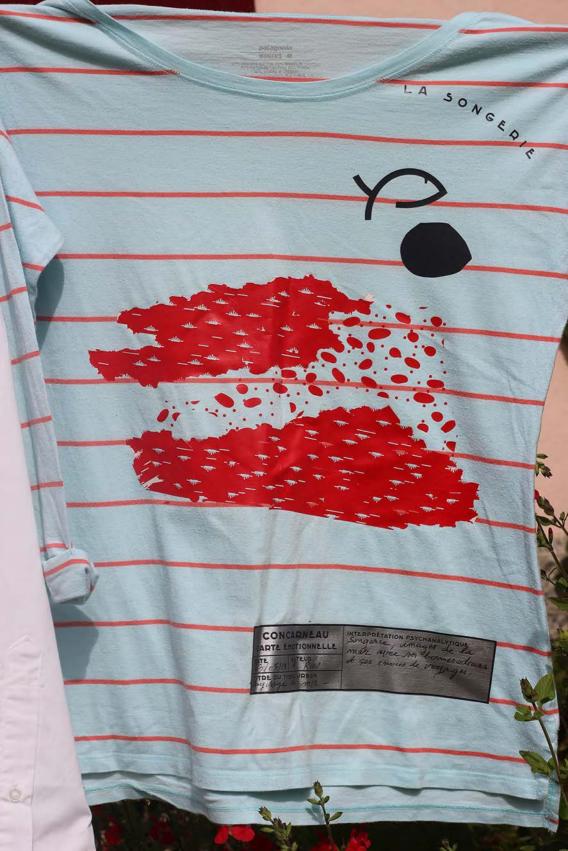

## CONCARNEAU CARTE EMOTIONNELLE

DATE JOIS 19 LOUNTE OF LINDOVICE
TITRE DU TISSU URBAIN to rongener du bois de Poezou

INTERPRÉTATION PSYCHANALYTIQUE

le bleu de la demise représente la melanoli e la esperant la chann du bois naur aura de alle a destin des hour la comis la cidea que arten des hour la servi la 3 stabil aprent sollement mei il une della de applicat la cher qui social de la comisi de la comisió de la comisió