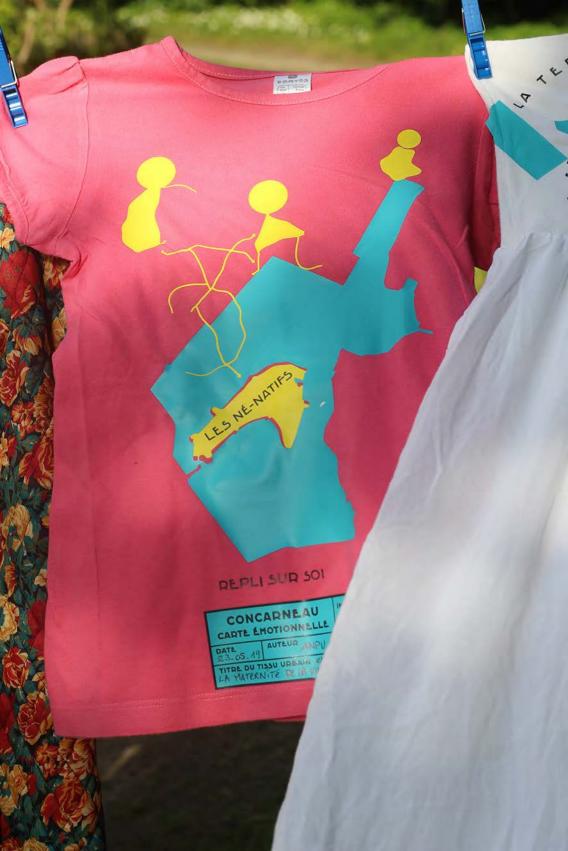

## CONCARNEAU CARTE EMOTIONNELLE

DATE JOIS 19 LOUNTE OF LINDOVICE
TITRE DU TISSU URBAIN to rongener du bois de Poezou

INTERPRÉTATION PSYCHANALYTIQUE

le bleu de la demise représente la melanoli e la esperant la chann du bois naur aura de alle a destin des hour la comis la cidea que arten des hour la servi la 3 stabil aprent sollement mei il une della de applicat la cher qui social de la comisi de la comisió de la comisió