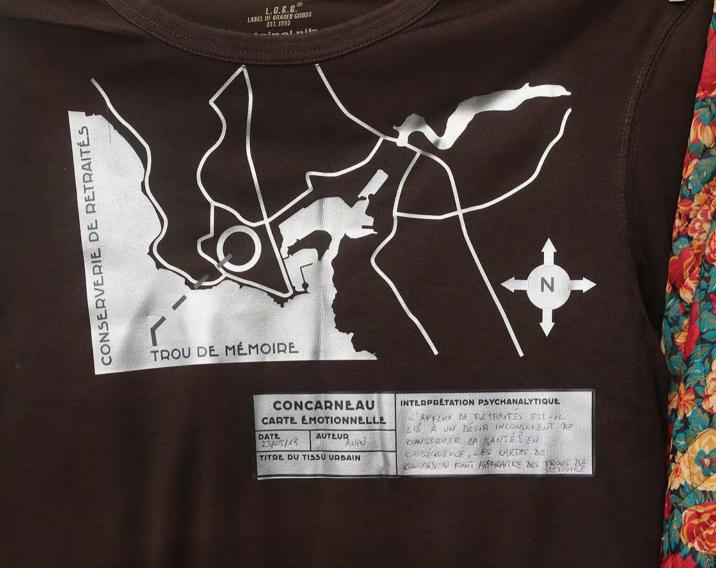

## CONCARNEAU CARTE EMOTIONNELLE

DATE JOIS 19 LOUNTE OF LINDOVICE
TITRE DU TISSU URBAIN to rongener du bois de Poezou

INTERPRÉTATION PSYCHANALYTIQUE

le bleu de la demise représente la melanoli e la esperant la chann du bois naur aura de alle a destin des hour la comis la cidea que arten des hour la servi la 3 stabil aprent sollement mei il une della de applicat la cher qui social de la comisi de la comisió de la comisió