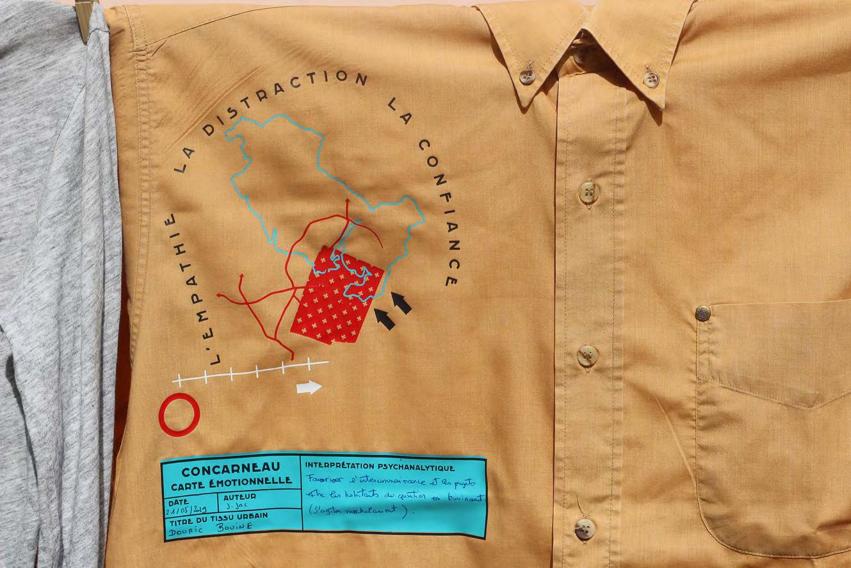

## CONCARNEAU CARTE EMOTIONNELLE

DATE JOIS 19 LOUNTE OF LINDOVICE
TITRE DU TISSU URBAIN to rongener du bois de Poezou

INTERPRÉTATION PSYCHANALYTIQUE

le bleu de la demise représente la melanoli e la esperant la chann du bois naur aura de alle a destin des hour la comis la cidea que arten des hour la servi la 3 stabil aprent sollement mei il une della de applicat la cher qui social de la comisi de la comisió de la comisió