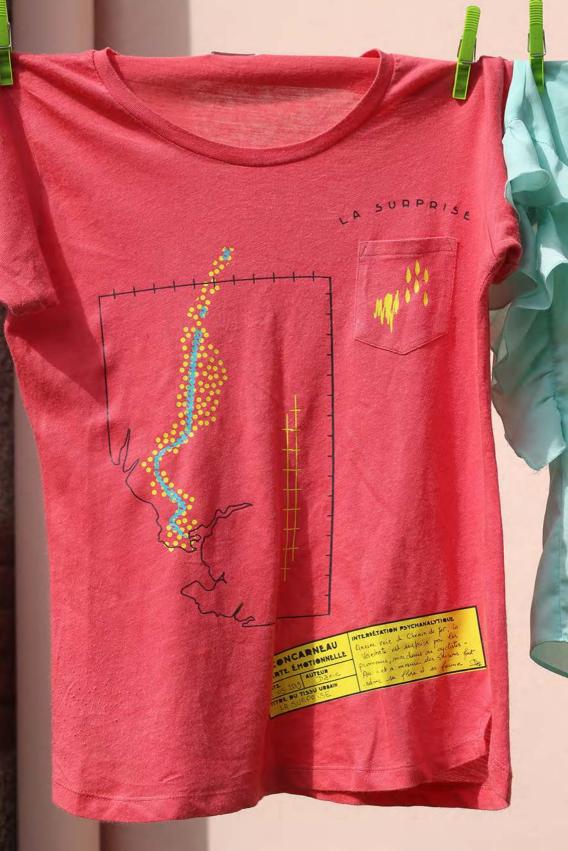

CHE

REMORD e Pont? Pourtant it with supprises a decouper le SURPECHE INTERPRÉTATION PSYCHANALYTIQUE CONCARNEAU SI L'AGE D'OR DE LA RECHE À LA CARTE ÉMOTIONNELLE SARDINE GENERE UNE FORTE DE AUTEUR DATE NOSTALGIE, ON PEUT SE RESHUDER 23/05/18 ALORS EN QUOI CA PARTICIPATION A CA TITRE DU TISSU URBAIN ALLER EN BOITE (A SARDINES) SURPÉCHE ME SERAIT PAS UN REPORT REFOUCÉ