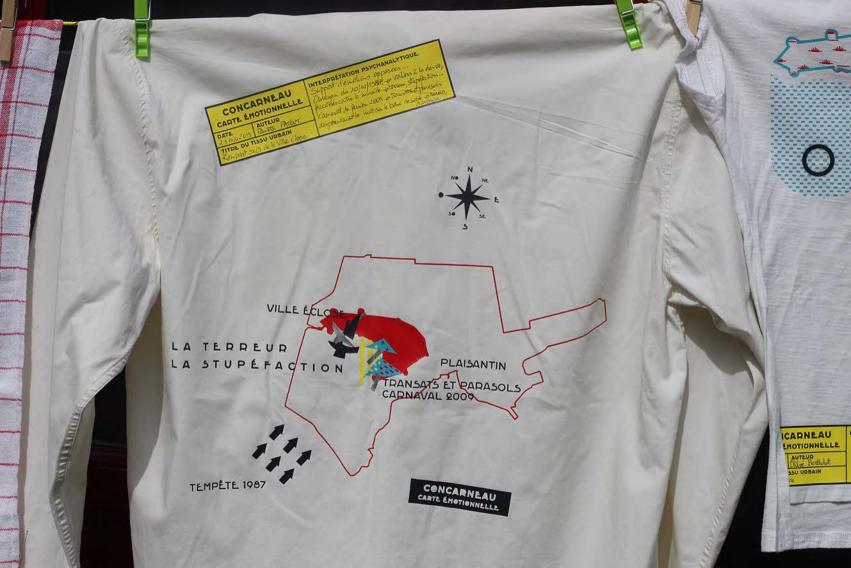

LA DAGE

LA COLERE

CONCARNEAU

State of Helene Derrien

NTEROPETATION PSYCHANALYTIQUE
L'absence d'Urgences et de Shur
nuit gravement à la santé
des populations qui en ont besoin

L'INTERET

L'OPTIMISME

CONCARNEAU
CARTE EMOTIONNELLE