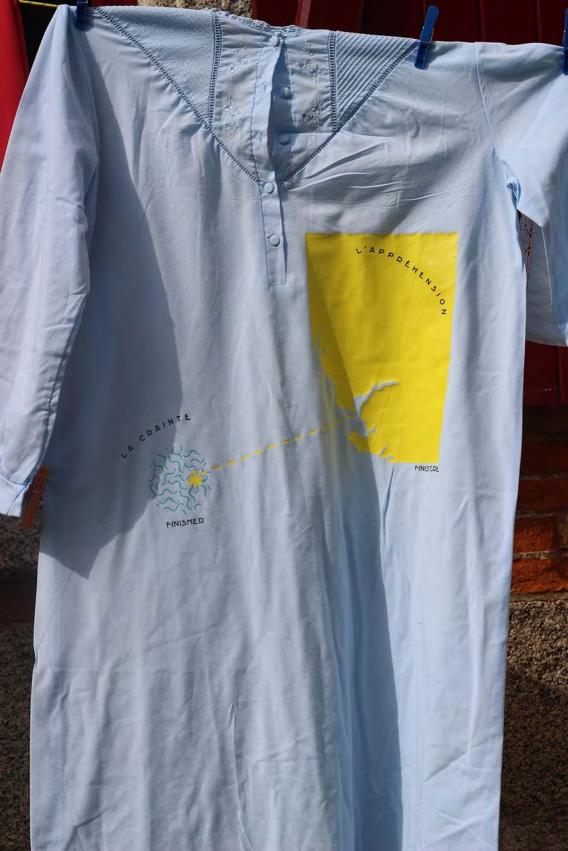

Te cour de liville

L'EXTASE

CONCARNAU CARTE EMOTIO!ELLE

DATE OF THE POLICE THE POLICE OF THE POLICE

INTERPRÉTATIONS YCHANALYTIQUE

On peul i une souris formant une pipe (luige stant le ille iloge). Une fic en ressort d la souris en état d'extrare.