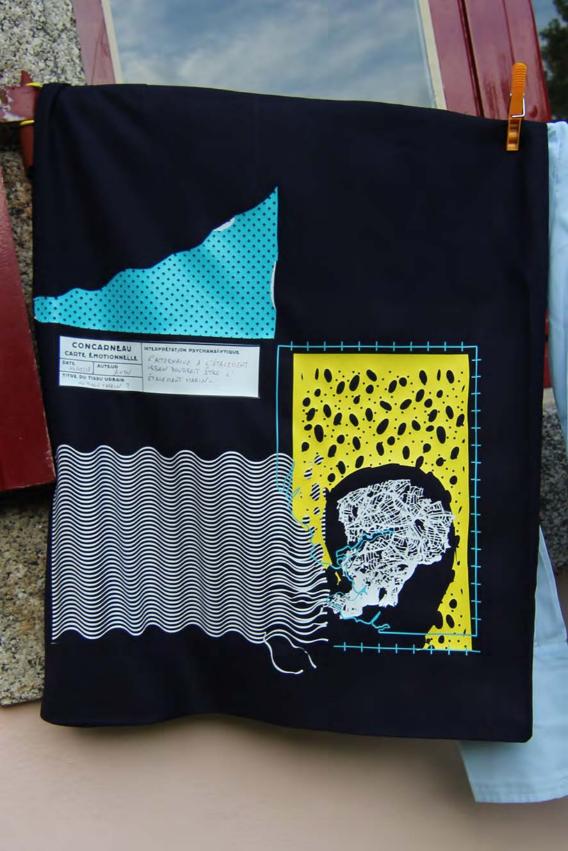

## CONCARNEAU CARTE EMOTIONNELLE

DATE JOIS 19 LOUNTE OF LINDOVICE
TITRE DU TISSU URBAIN to rongener du bois de Poezou

INTERPRÉTATION PSYCHANALYTIQUE

le bleu de la demise représente la melanoli e la esperant la chann du bois naur aura de alle a destin des hour la comis la cidea que arten des hour la servi la 3 stabil aprent sollement mei il une della de applicat la cher qui social de la comisi de la comisió de la comisió