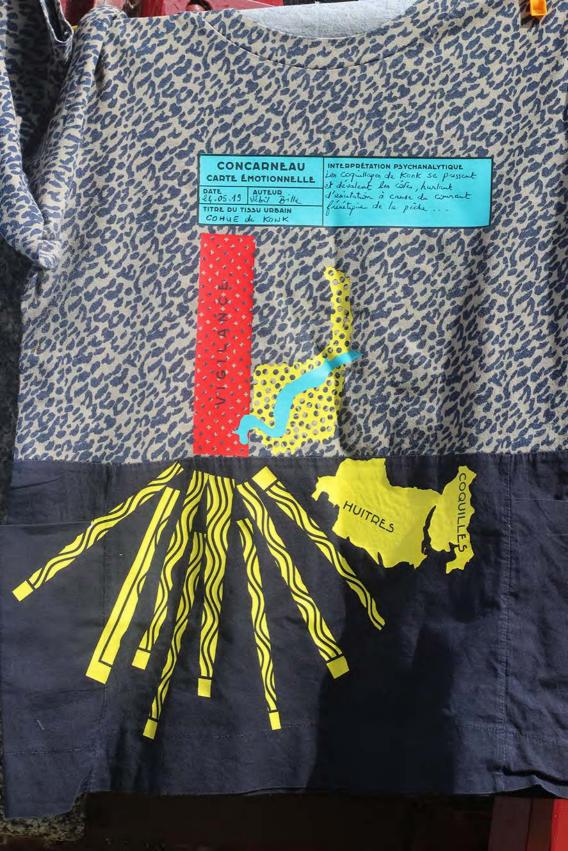

PRÉTATION PSYCHANALYTIQUE

le bleu de la demise représente la melanoli e la esperant la chann du bois naur aura de alle a destin des hour la comis la cidea que arten des hour la servi la 3 stabil aprent sollement mei il une della de applicat la cher qui social de la comisi de la comisió de la comisió

LA CONRIANCE CONCARNEAU CARTEÉMOTIONNELLE LA BRETAGNE LAWIGILAN INTERPRETATION PSYCHANALYTIQUE
CONCAR NEAD ST TOUTE
HENTERS DE L'ANNEE PRES DE
L'OCEAN. CONCARNEAU CARTE ÉMOTIONNELLE DATE 19 AUTEUR B. Bi PARADOXES DE LOCEAN



LA DAGE

LA COLERE



CONCARNEAU

State of Helene Derrien

NTEROPETATION PSYCHANALYTIQUE
L'absence d'Urgences et de Shur
nuit gravement à la santé
des populations qui en ont besoin





L'INTERET







L'OPTIMISME

CONCARNEAU
CARTE EMOTIONNELLE

Te cour de liville









L'EXTASE

CONCARNAU CARTE EMOTIO!ELLE

DATE OF THE POLICE THE POLICE OF THE POLICE

INTERPRÉTATIONS YCHANALYTIQUE

On peul i une souris formant une pipe (luige stant le ille iloge). Une fic en ressort d la souris en état d'extrare.































PÈRE ABSENT

L'ACCEPTATION

CONCARNEAU

PATE ON TISSU URBAIN

INTERPRETATION PSYCHANALYTIQUE
FOLSOIS VIVE oche ville
ARRELENS de vive sue
nos acquis ille de
Corraction ille de









LES TOURISTES

## CONCARNEAU CARTLÉMOTIONNELLE

INTERPRETATION TONYCHEROLY TIQUE

geosse tell many mais

Surtout 3 me























TRAIT DE CÔTE

CONCARNEAU

SATE OU TISSU URBAIN

INTERPRETATION PSYCHANALYTIQUE
Le tout de côte m'est pur avair
Rigide qu'on cosit



## CONCARNEAU

DATE SALES AUTEUR AND

TITRE DU TISSU URBAIN Active Stylko