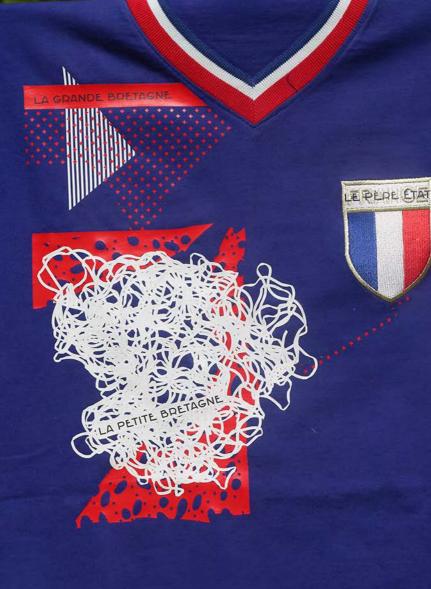

## INTERPRÉTATION PSYCHANALYTIQUE

Late De puise portionle la Counte-Brotagne et son più adopt l'Étal forman la politi Batagne de seit pl sui qui pind donnée sont ce la une des riggins de Fat Nove?