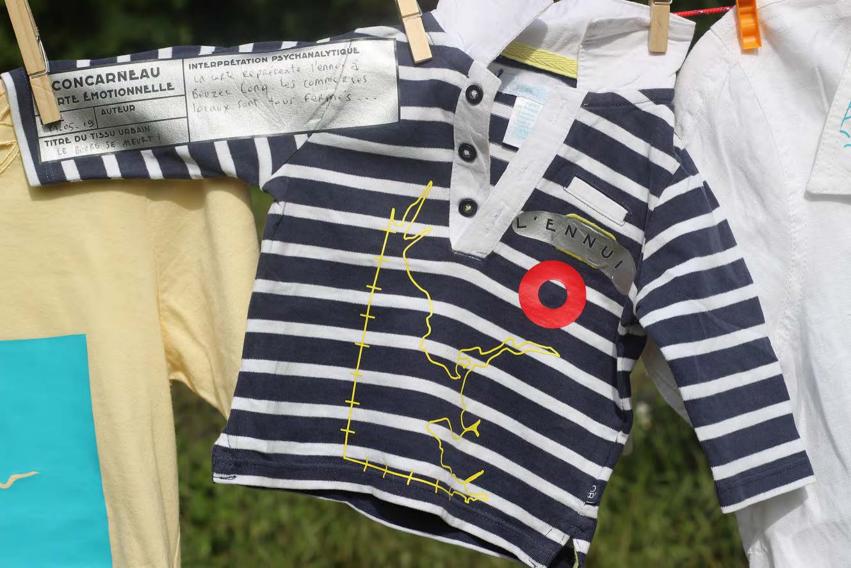

## CONCARNEAU CARTLÉMOTIONNELLE

INTERPRETATION TONYCHEROLY TIQUE

geosse tell many mais

Surtout 3 me

TRAIT DE CÔTE

CONCARNEAU

SATE OU TISSU URBAIN

INTERPRETATION PSYCHANALYTIQUE
Le tout de côte m'est pur avair
Rigide qu'on cosit