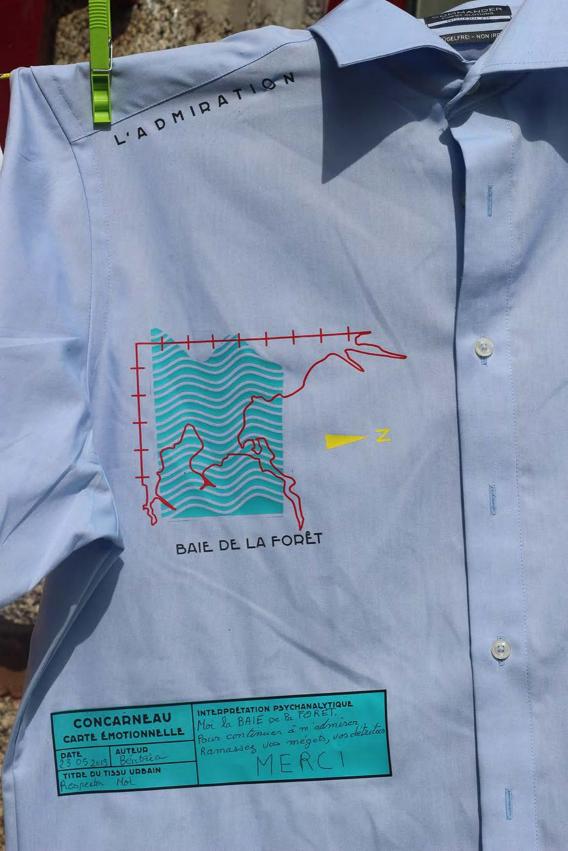

NTERPRÉTATION PSYCHANALYTIQUE

le bleu de la demise représente la melanoli e la esperant la chann du bois naur aura de alle a destin des hour la comis la cidea que arten des hour la servi la 3 stabil aprent sollement mei il une della de applicat la cher qui social de la comisi de la comisió de la comisió

LA CONRIANCE CONCARNEAU CARTEÉMOTIONNELLE LA BRETAGNE LAWIGILAN INTERPRETATION PSYCHANALYTIQUE
CONCAR NEAD ST TOUTE
HENTERS DE L'ANNEE PRES DE
L'OCEAN. CONCARNEAU CARTE ÉMOTIONNELLE DATE 19 AUTEUR B. Bi PARADOXES DE LOCEAN



LA DAGE

LA COLERE



CONCARNEAU

State of Helene Derrien

NTEROPETATION PSYCHANALYTIQUE
L'absence d'Urgences et de Shur
nuit gravement à la santé
des populations qui en ont besoin





L'INTERET







L'OPTIMISME

CONCARNEAU
CARTE EMOTIONNELLE

Te cour de liville









L'EXTASE

CONCARNAU CARTE EMOTIO!ELLE

DATE OF THE POLICE THE POLICE OF THE POLICE

INTERPRÉTATIONS YCHANALYTIQUE

On peul i une souris formant une pipe (luige stant le ille iloge). Une fic en ressort d la souris en état d'extrare.































PÈRE ABSENT

L'ACCEPTATION

CONCARNEAU

PATE ON TISSU URBAIN

INTERPRETATION PSYCHANALYTIQUE
FOLSOIS VIVE oche ville
ARRELENS de vive sue
nos acquis ille de
Corraction ille de









LES TOURISTES

## CONCARNEAU CARTLÉMOTIONNELLE

INTERPRETATION TONYCHEROLY TIQUE

geosse tell many mais

Surtout 3 me























TRAIT DE CÔTE

CONCARNEAU

SATE OU TISSU URBAIN

INTERPRETATION PSYCHANALYTIQUE
Le tout de côte m'est pur avair
Rigide qu'on cosit



## CONCARNEAU

DATE SALES AUTEUR AND

TITRE DU TISSU URBAIN Active St