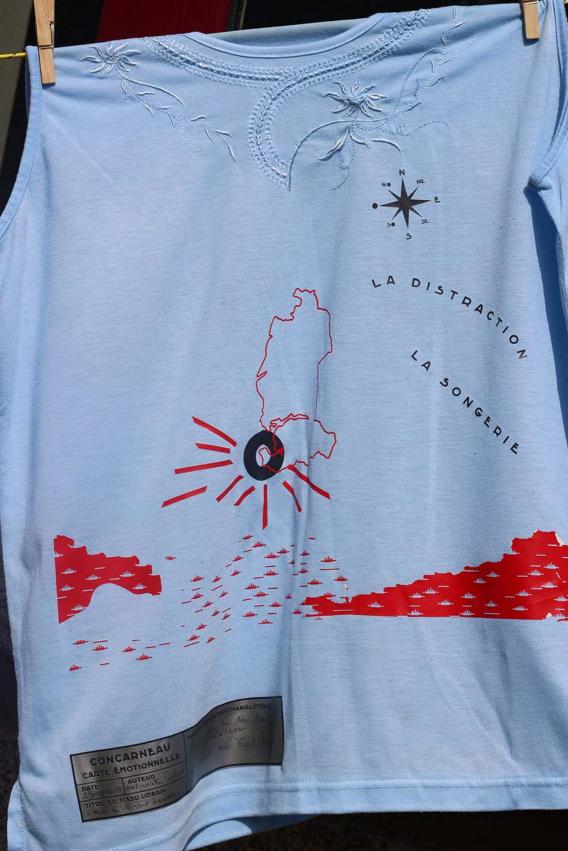

ERPRÉTATION PSYCHANALYTIQUE

le bleu de la demise représente la melanoli e la esperant la chann du bois naur aura de alle a destin des hour la comis la cidea que arten des hour la servi la 3 stabil aprent sollement mei il une della de applicat la cher qui social de la comisi de la comisió de la comisió

LA CONRIANCE CONCARNEAU CARTEÉMOTIONNELLE LA BRETAGNE LAWIGILAN INTERPRETATION PSYCHANALYTIQUE
CONCAR NEAD ST TOUTE
HENTERS DE L'ANNEE PRES DE
L'OCEAN. CONCARNEAU CARTE ÉMOTIONNELLE DATE 19 AUTEUR B. Bi PARADOXES DE LOCEAN



LA DAGE

LA COLERE



CONCARNEAU

State of Helene Derrien

NTEROPETATION PSYCHANALYTIQUE
L'absence d'Urgences et de Shur
nuit gravement à la santé
des populations qui en ont besoin





L'INTERET







L'OPTIMISME

CONCARNEAU
CARTE EMOTIONNELLE

Te cour de liville









L'EXTASE

CONCARNAU CARTE EMOTIO!ELLE

DATE OF THE POLICE THE POLICE OF THE POLICE

INTERPRÉTATIONS YCHANALYTIQUE

On peul i une souris formant une pipe (luige stant le ille iloge). Une fic en ressort d la souris en état d'extrare.































PÈRE ABSENT

L'ACCEPTATION

CONCARNEAU

PATE ON TISSU URBAIN

INTERPRETATION PSYCHANALYTIQUE
FOLSOIS VIVE oche ville
ARRELENS de vive sue
nos acquis ille de
Corraction ille de









LES TOURISTES

## CONCARNEAU CARTLÉMOTIONNELLE

INTERPRETATION TONYCHEROLY TIQUE

geosse tell many mais

Surtout 3 me























TRAIT DE CÔTE

CONCARNEAU

SATE OU TISSU URBAIN

INTERPRETATION PSYCHANALYTIQUE
Le tout de côte m'est pur avair
Rigide qu'on cosit



## CONCARNEAU

DATE SALES AUTEUR AND

TITRE DU TISSU URBAIN Active Styl