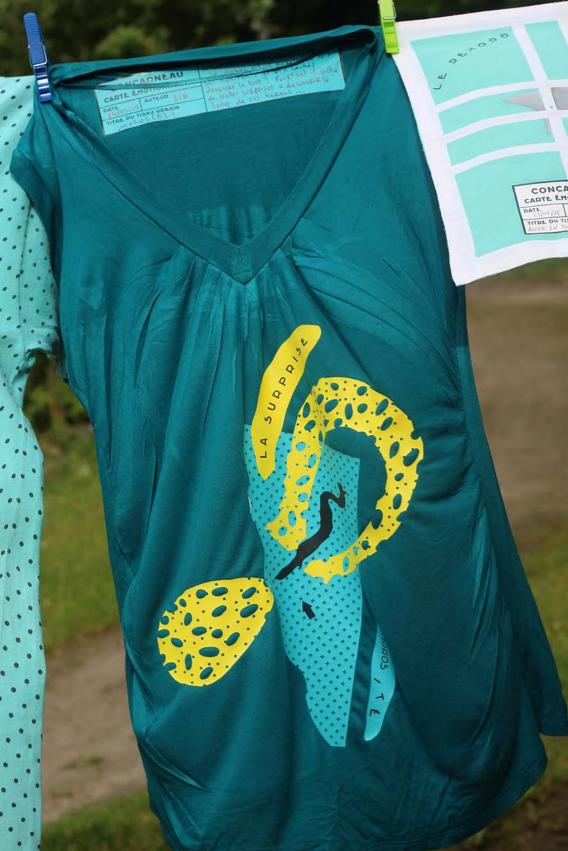

CHE

REMORD e Pont? Pourtant it with supprises a decouper le SURPECHE INTERPRÉTATION PSYCHANALYTIQUE CONCARNEAU SI L'AGE D'OR DE LA RECHE À LA CARTE ÉMOTIONNELLE SARDINE GENERE UNE FORTE DE AUTEUR DATE NOSTALGIE, ON PEUT SE RESHUDER 23/05/18 ALORS EN QUOI CA PARTICIPATION A CA TITRE DU TISSU URBAIN ALLER EN BOITE (A SARDINES) SURPÉCHE ME SERAIT PAS UN REPORT REFOUCÉ