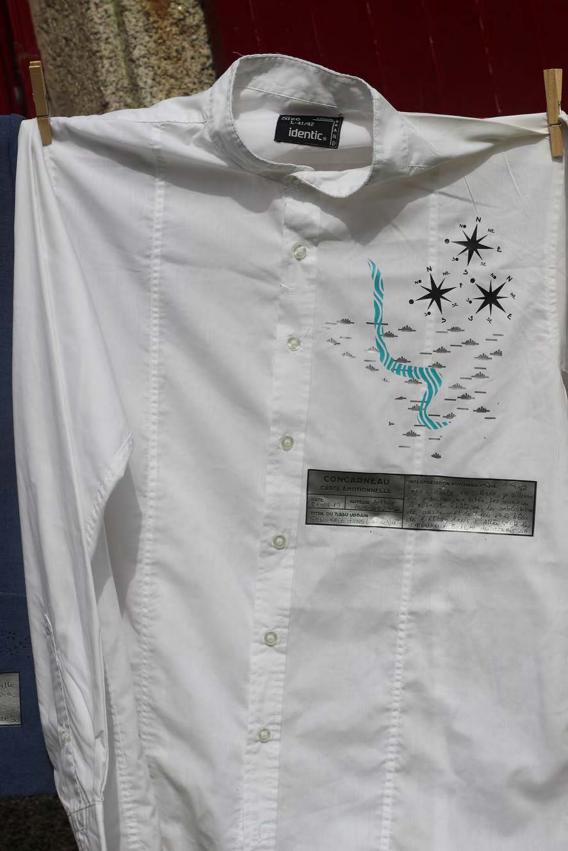

## INTERPRÉTATION PSYCHANALYTIQUE

Late De puise portionle la Counte-Brotagne et son più adopt l'Étal forman la politi Batagne de seit pl sui qui pind donnée sont ce la une des riggins de Fat Nove?