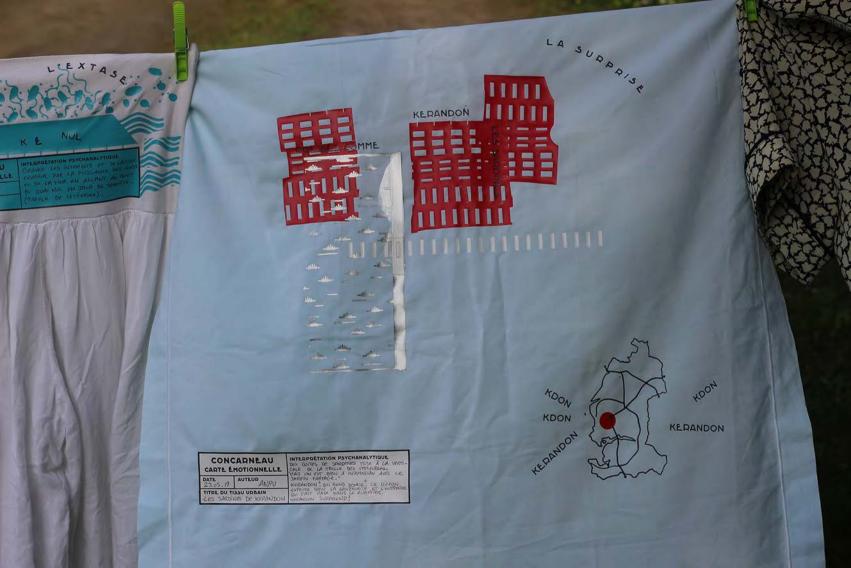

CHE

REMORD e Pont? Pourtant it with supprises a decouper le SURPECHE INTERPRÉTATION PSYCHANALYTIQUE CONCARNEAU SI L'AGE D'OR DE LA RECHE À LA CARTE ÉMOTIONNELLE SARDINE GENERE UNE FORTE DE AUTEUR DATE NOSTALGIE, ON PEUT SE RESHUDER 23/05/18 ALORS EN QUOI CA PARTICIPATION A CA TITRE DU TISSU URBAIN ALLER EN BOITE (A SARDINES) SURPÉCHE ME SERAIT PAS UN REPORT REFOUCÉ