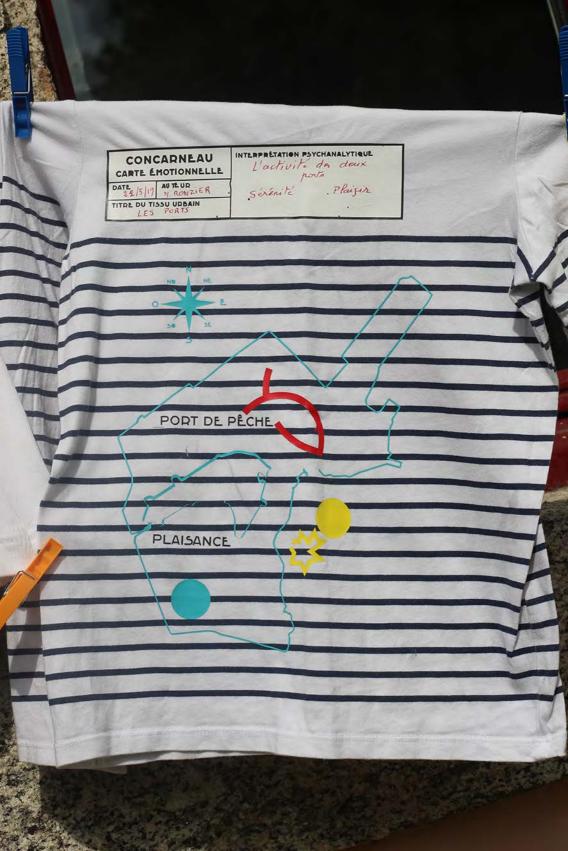

LA CONRIANCE CONCARNEAU CARTEÉMOTIONNELLE LA BRETAGNE LAWIGILAN INTERPRETATION PSYCHANALYTIQUE
CONCAR NEAD ST TOUTE
HENTERS DE L'ANNEE PRES DE
L'OCEAN. CONCARNEAU CARTE ÉMOTIONNELLE DATE 19 AUTEUR B. Bi PARADOXES DE LOCEAN