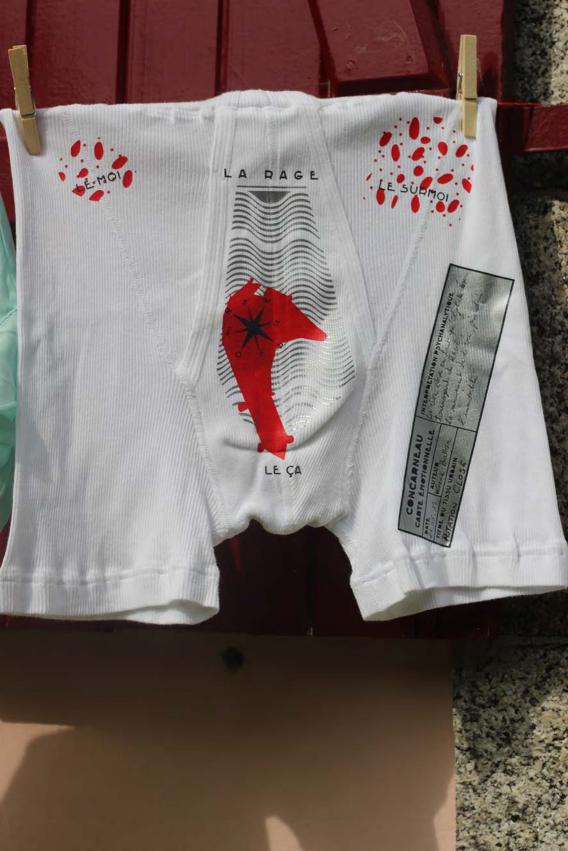

LA DAGE

LA COLERE

CONCARNEAU

State of Helene Derrien

NTEROPETATION PSYCHANALYTIQUE
L'absence d'Urgences et de Shur
nuit gravement à la santé
des populations qui en ont besoin

L'INTERET

L'OPTIMISME

CONCARNEAU
CARTE EMOTIONNELLE