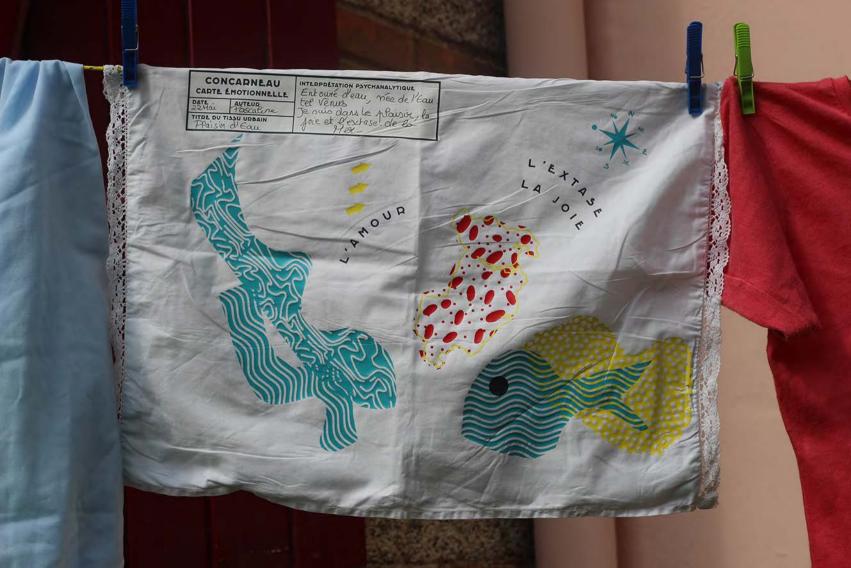

## CONCARNEAU CARTE EMOTIONNELLE

DATE 20.05.1) AUTEURLICK GIQUES
20.05.1) OCENNE JEANNES
TITAL DU TISSU URBAIN
VERCORE L'ÉTE

INTERPRÉTATION PSYCHANALYTIQUE
L'ét la ville close de borne human
et de par Cette vapur de borne human
et des par les trams des beaux pours
pours des les tounets le murique
portie far les tounets le murique
les specials. Tout Concuraen en