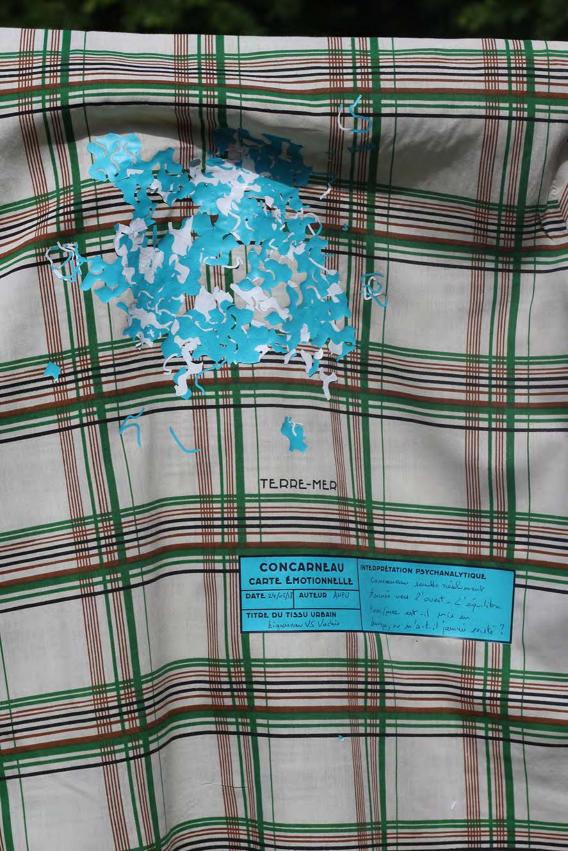

## CONCARNEAU CARTE EMOTIONNELLE

DATE JOIS 19 LOUNTE OF LINDOVICE
TITRE DU TISSU URBAIN to rongener du bois de Poezou

INTERPRÉTATION PSYCHANALYTIQUE

le bleu de la demise représente la melanoli e la esperant la chann du bois naur aura de alle a destin des hour la comis la cidea que arten des hour la servi la 3 stabil aprent sollement mei il une della de applicat la cher qui social de la comisi de la comisió de la comisió