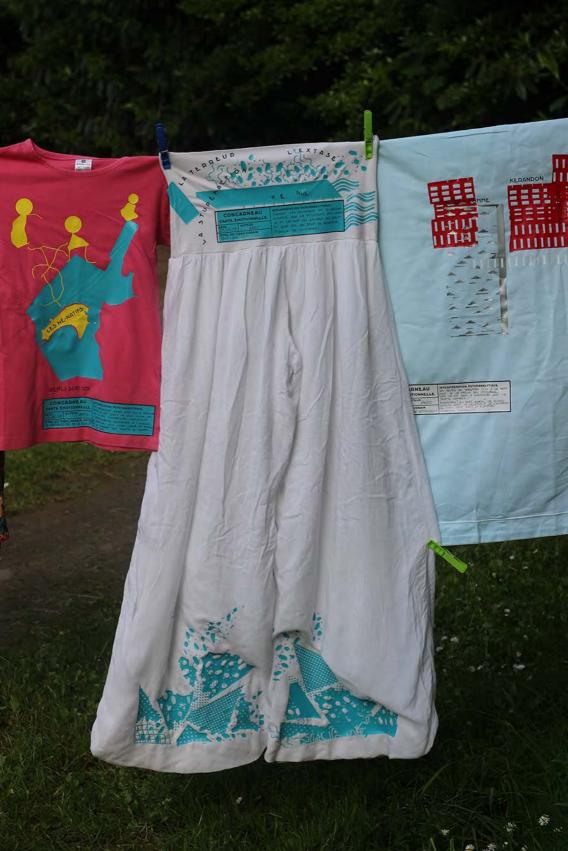

## CONCARNEAU CARTE EMOTIONNELLE

DATE JOIS 19 LOUNTE OF LINDOVICE
TITRE DU TISSU URBAIN to rongener du bois de Poezou

INTERPRÉTATION PSYCHANALYTIQUE

le bleu de la demise représente la melanoli e la esperant la chann du bois naur aura de alle a destin des hour la comis la cidea que arten des hour la servi la 3 stabil aprent sollement mei il une della de applicat la cher qui social de la comisi de la comisió de la comisió