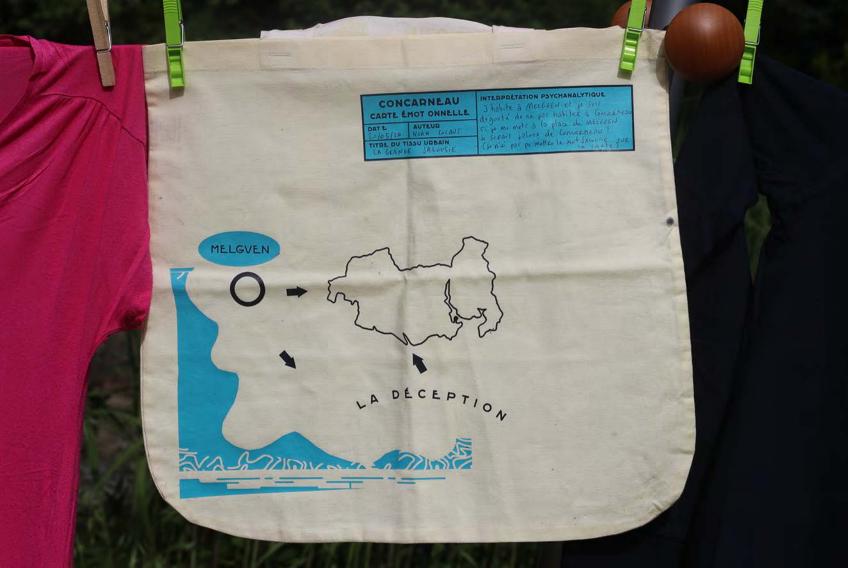

## CONCARNEAU CARTE EMOTIONNELLE

DATE 20.05.1) AUTEURLICK GIQUES
20.05.1) OCENNE JEANNES
TITAL DU TISSU URBAIN
VERCORE L'ÉTE

INTERPRÉTATION PSYCHANALYTIQUE
L'ét la ville close de borne human
et de par Cette vapur de borne human
et des par les trams des beaux pours
pours des les tounets le murique
portie far les tounets le murique
les specials. Tout Concuraen en